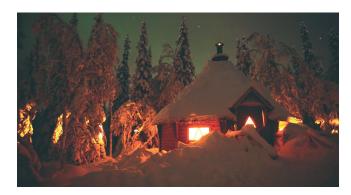

# Lappish dinner in a wilderness hut

(min. 4 persons)

Far away – total silence and absolute darkness surrounds us. After a short walk we'll find the most idyllic small cottage. Soon smoke is rising from the chimney and we start preparing our dinner. While watching the sky for Northern Lights we soak up the mystical atmosphere. Lappish dinner with local specialities is included.

Level: \* / Duration: 4 h / Distance: 4 km / Price: € 110 Monday, Wednesday and Friday 18.30

All snowshoeing trips include: Guidance, snowshoes and poles and the described meals of our programme.