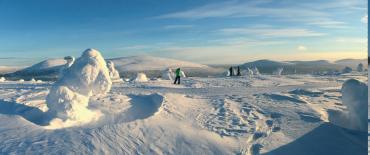

# **Kukas - Snowy sculpture trees**

Untouched snowy forest and sculpture trees are the highlights of this trip. Breathtaking view.

Includes: Reindeer sandwiches (or vegetarian), cloudberry cakes and hot berry juice

Level: \*\*\* / Duration: 4.5 h / Distance: 8 km / Price: € 85

Tuesday and Friday 10.00