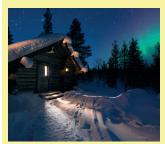

# **NORTHERN LIGHTS**

# The legend of the firefox

Mystic atmosphere in the dark snowy forest is guaranteed. Walk without any light to see the sky and hopefully the awaited flash of firefox. During our break we'll grill sausages (or vegetarian), enjoy hot drinks and hear stories about Lapland. Easy to walk.