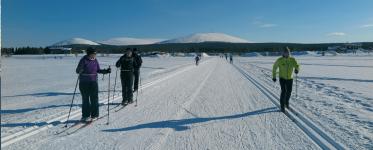

# **CROSS-COUNTRY SKIING**

# Ski School beginners

For everyone who wants to try cross-country skiing and get instructions on how to get started. Easy terrain, no hills.

Level: \*/Duration: 2 h/Style: Classic/Price: €70 Skating and advanced ski school on demand.

### Skiina trips

Beautiful skiing trips for different levels. Ask us for details. Durations: 3-6 h / Price € 85-120 / Minimum 2 persons Every day: on request, the starting time will be agreed