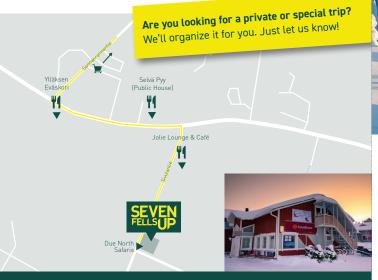

hort walk we'll find the most idyllic small cottage. Soon smoke is rising from the chimney and we start preparing our dinner. While watching the sky for Northern Lights we soak up the mystical atmosphere. Lappish dinner with local specialities is included.

Level: \* / Duration: 4 h / Distance: 4 km / Price: € 110 Monday, Wednesday and Friday 18.30

All snowshoeing trips include: Guidance, snowshoes and poles and the described meals of our programme.

#### Brian Stockil, Sabrina Häberli

# Individual tours in small groups are guaranteed!

#### **Terms**

Min. 2 persons / Max. 8 persons per group.

Northern light trips: Book latest on the same day before 16.00.

All other trips: Book before 18.00 on the previous day.

Children younger than 13 years get 25% discount.



#### **BOOK HERE!**



### OUR LOCATION

Sivulantie 8, 95970 Äkäslompolo, Finland









# Snowshoeing and Cross-country skiing trips in Äkäslompolo, Finland

Small groups and individual tours

Winter 2023 / 2024

Phone +358 40 648 7210

Mail info@sevenfellsup.com

Web www.sevenfellsup.com









# **SNOWSHOEING** HALFDAY TRIPS

#### Kuer - Most beautiful sunset

Beautiful snowy trees, spectacular view and the best sunset! Includes: Cloudberry cakes and hot berry juice Level: \*\* / Duration: 2,5 h / Distance: 4 km / Price: € 65 Every day: on request, the starting time will be announced

# Kesänki - Spirit of devils canyon

Spectacular view from the top of Kesänki, Enjoy the silence and the Lappish wilderness. Down we come along the deepest canyon in Ylläs, Pirunkuru.

Includes: Reindeer sandwiches (or veg