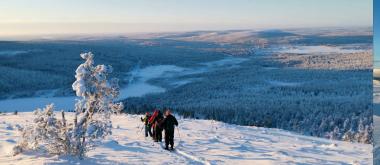

### Lainio - Beautiful fell and absolutely worth exploring

Beautiful fell and absolutely worth it to explore. It's a long way to reach the top, but satisfaction is guaranteed. The best of Lapland in all directions!

Level: \*\*\*\* / Duration: 6-7 h / Distance: 13 km / Price: € 120 Tuesday and Thursday 9.00