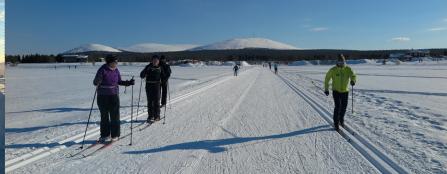

# **CROSS-COUNTRY SKIING**

### Skiing trips

Beautiful skiing trips for different levels. Ask us for details. Durations: 3-6 h / Price  $\le 85-120$  / Minimum 2 persons Every day: on request, the starting time will be agreed