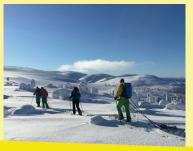

# SNOWSHOEING DAYTRIPS

### Lainio - Beautiful fell and absolutely worth exploring

Beautiful fell and absolutely worth it to explore. It's a long way to reach the top, but satisfaction is guaranteed. The best of Lapland in all directions!

### Pyhä - The silent fell

The northernmost and therefore the most remote of the seven fells. Enjoy the silence!

Level: \*\*\*\* / Duration: 6-7 h / Distance: 13 km / Price: € 120 Wednesday and Friday 9.00

#### Aakenus - Reindeer herders and wolves

Largest fell in Ylläs with over 10 km of trail above the tree line. Find the old reindeer herder's cabin for a cosy lunch break. Level: \*\*\*\* / Duration: 6-7 h / Distance: 13 km / Price: € 120 Starting from 15th of February, on request