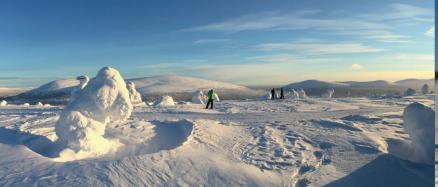

# SNOWSHOEING HALFDAY TRIPS

### Kuer - Most beautiful sunset

Beautiful snowy trees, spectacular view and the best sunset!

Includes: Cloudberry cakes and hot berry juice

Level: \*\* / Duration: 2,5 h / Distance: 4 km / Price: € 65

Every day: on request, the starting time will be announced

### Kesänki - Spirit of devils canyon

Spectacular view from the top of Kesänki. Enjoy the silence and the Lappish wilderness. Down we come along the deepest canyon in Ylläs, Pirunkuru.

Includes: Reindeer sandwiches (or vegetarian), sausages, cloudberry cakes and hot drinks