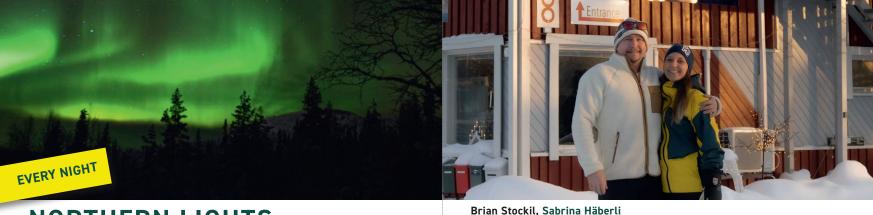

# **NORTHERN LIGHTS**

### The legend of the firefox

Mystic atmosphere in the dark snowy forest is guaranteed. Walk without any light to see the sky and hopefully the awaited flash of firefox. During our break we'll grill sausages (or vegetarian), enjoy hot drinks and hear stories about Lapland. Easy to walk. Level: \* / Duration: 2,5 h / Distance: 3 km / Price: € 70

Every night at 20.00 – book latest on the same day before 16.00