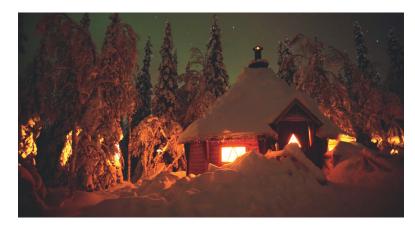

# Lappish dinner in a wilderness hut

(min. 4 persons)

Far away – total silence and absolute darkness surrounds us. After a short walk we'll find the most idyllic small cottage. Soon smoke is rising from the chimney and we start preparing our dinner. While watching the sky for Northern Lights we soak up the mystical atmosphere. Lappish dinner with local specialities is included. Level: \* / Duration: 4 h / Distance: 4 km / Price: € 110 Monday, Wednesday and Friday 18.30