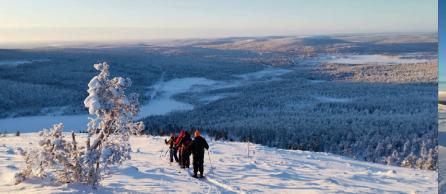

# SNOWSHOEING DAYTRIPS

### Lainio - Beautiful fell and absolutely worth exploring

Beautiful fell and absolutely worth it to explore. It's a long way to reach the top, but satisfaction is guaranteed. The best of Lapland in all directions!

Level: \*\*\*\* / Duration: 6-7 h / Distance: 13 km / Price: € 120 Tuesday and Thursday 9.00